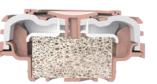

### High performance adhesives ...

The clover-shaped adhesives are designed from high-performance materials to suit different skin types and stoma contours, providing you with a personalised solution.

Provox Life adhesives incorporate a soft, low profile coupling featuring the patented SecureFit™ technology. SecureFit™ gives an audible click to confirm that your HME is securely in place while the reinforced coupling provides a secure fit between your HME and the adhesive, while also being easy to remove.