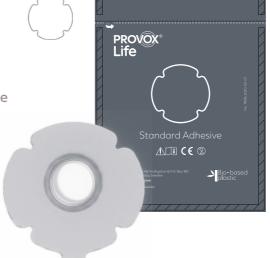

#### Provox Life™ Standard Adhesive

Standard is an everyday adhesive that provides a strong seal around your stoma. A soft, flexible and low-profile adhesive that forms a strong seal and provides a secure fit.