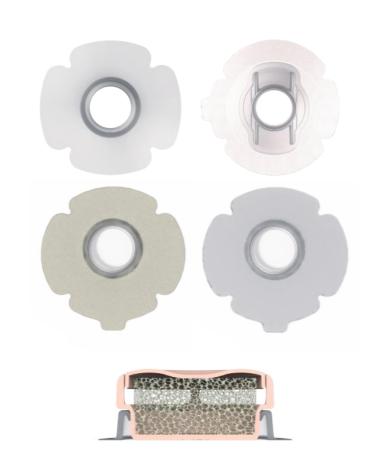

### High performance adhesives ...

The clover-shaped adhesives are designed from high-performance materials to suit different skin types and stoma contours, providing you with a personalised solution.

Provox Life adhesives incorporate a soft, low profile coupling featuring the patented SecureFit™ technology. SecureFit™ gives an audible click to confirm that your HME is securely in place while the reinforced coupling provides a secure fit between your HME and the adhesive, while also being easy to remove.

- Redesigned clover-shape for comfort and a good fit.
- New coupling with SecureFit<sup>™</sup> technology for better security and compatibility with all Provox Life<sup>™</sup> HMEs for simplified changing.

# An adhesive for all stoma types and situations