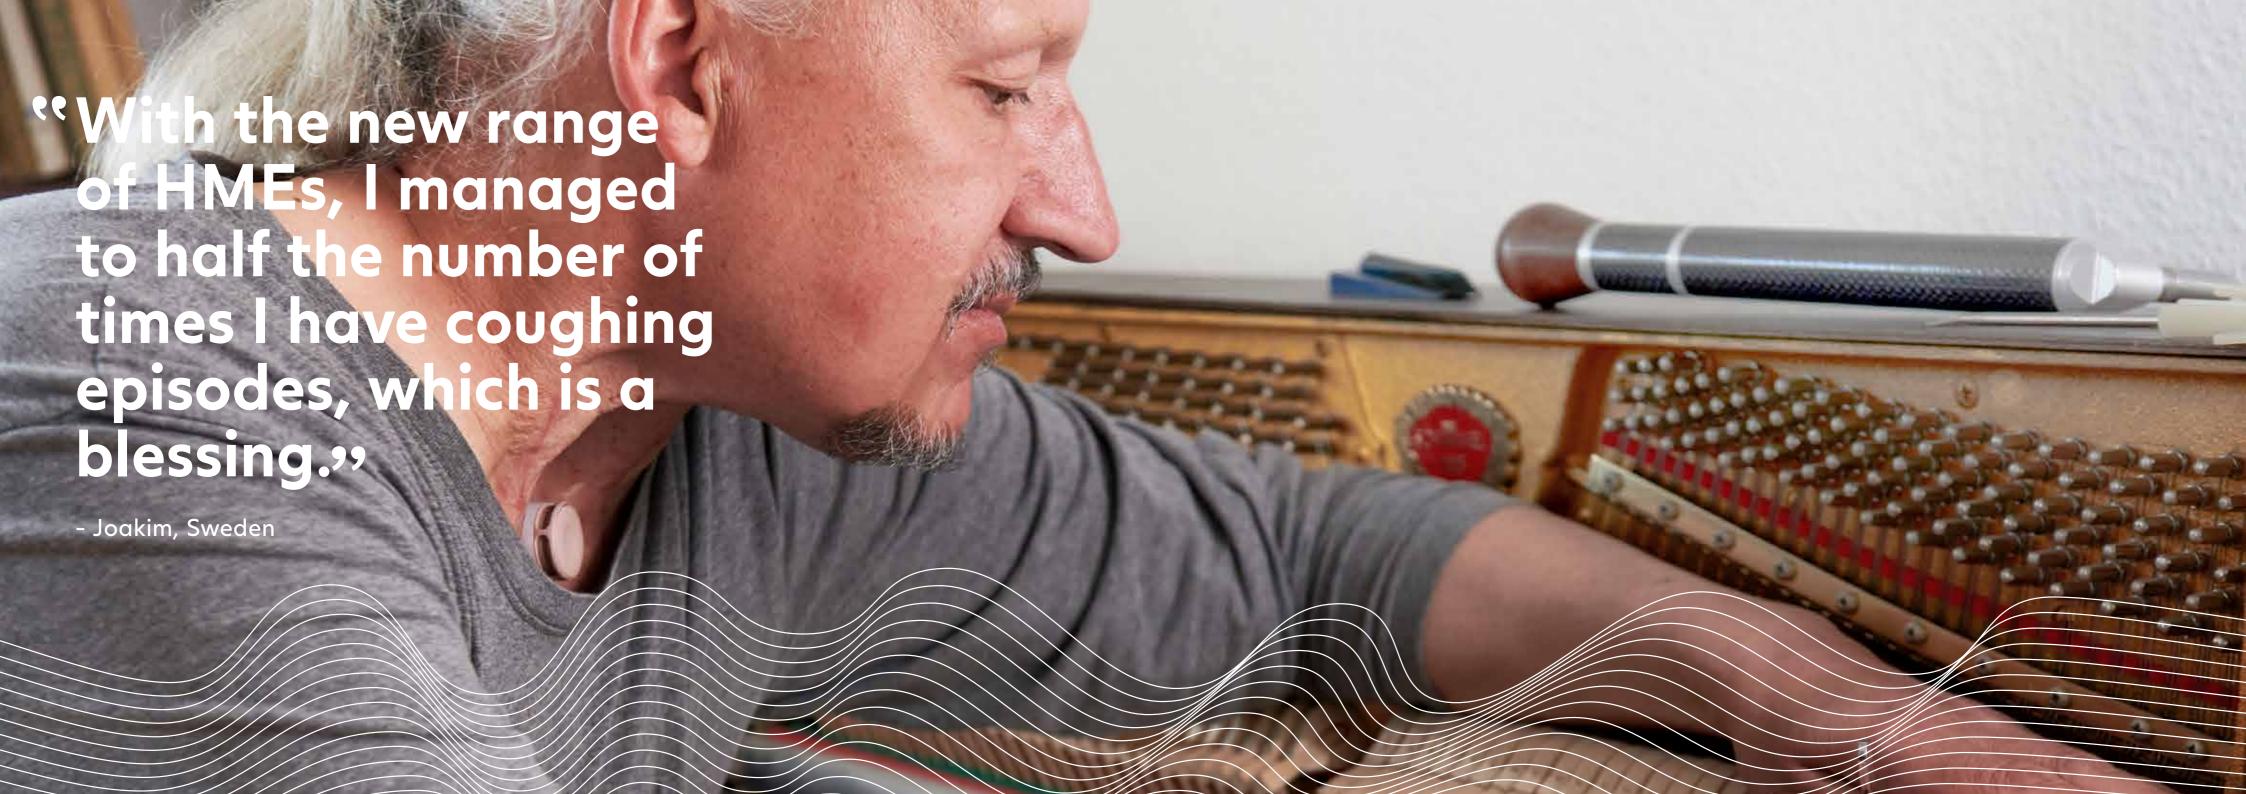

# "I've got a new perspective on life, and appreciate the small things"

"The surgery had a huge impact on my daily life and my family. Straight afterwards, I didn't know where I was. It felt like I was in a big black hole. I didn't know what was going on. I couldn't say anything. I couldn't eat. I didn't feel optimistic at all, but with the support from my family I got back on my feet again.

There were many things to go through after the surgery and there are things that I still can't do. It's hard to go to gettogethers. If I sit in a larger congregation, it's hard to be heard when talking. And I can't laugh, no sound comes out. But you learn to live with that and in a way the surgery really changed my perspective on life. I have really come to appreciate

the smaller things in life. To be with my family, play golf and do things that matter to me.

In terms of HMEs, I cannot do without Home HME and Go HME. They are necessary for my life, and I am very pleased with them, they work well. It is worth gold to have the ability to spea again. It cannot be described how good it is

I know I have to take good care of my lungs, so I change my HMEs. It is excellent to have different HMEs for different situations. And they are easy to use. The Night product is also good if my skip is tender or red

My overall advice is to reach out to others and keep up physical contact and activity."