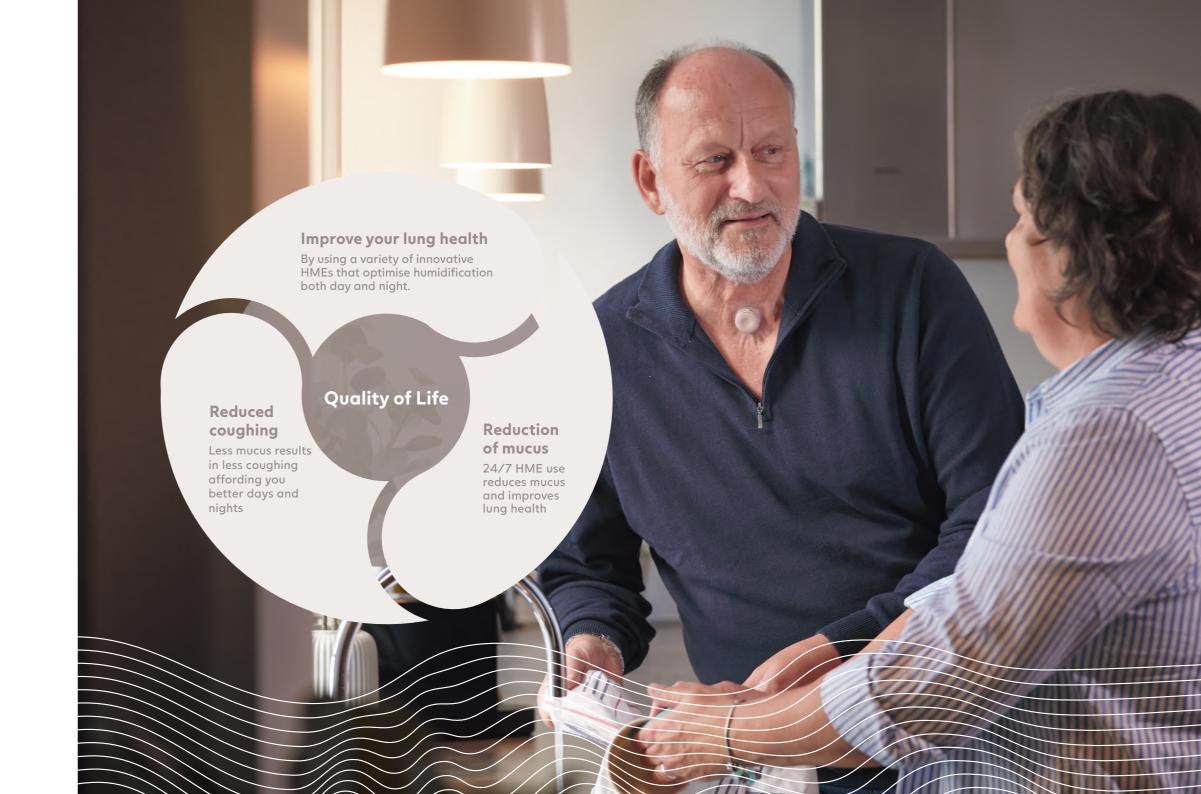

Learning to live and breathe with confidence is helped by establishing good daily routines and using an HME both day and night.

Provox® Life™ is a complete solution that works together to improve your lung health. The solution consists of:

# Better lung health whether you're at Home

Provox Life<sup>™</sup> Home HME is designed to improve your lung health when you are taking it easy at home. Like all Provox Life<sup>™</sup> HMEs, it features a wider-than-standard diameter which optimises humidification and breathability for healthier lungs.

### ... or on the Go

Provox Life<sup>™</sup> Go HME provides lower breathing resistance, helping make it easier to breathe when you are out and about and engaging in daily activities. This HME has a low profile and a smooth rounded form for a more discreet look.

### Rest assured at Night

Provox Life™ Night HME helps reduce coughing for more restful nights. It offers high humidification which helps reduce mucus production and coughing, allowing you to rest while improving lung health. The new range of accompanying adhesives have improved materials for better skin comfort so you can rest assured.