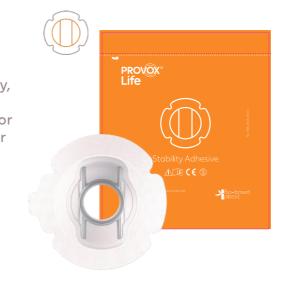

#### Provox Life™ Stability Adhesive

Stability is a firm everyday adhesive that provides solidity, especially if your stoma is deep. It is an ideal adhesive for those who speak frequently or speak hands-free.