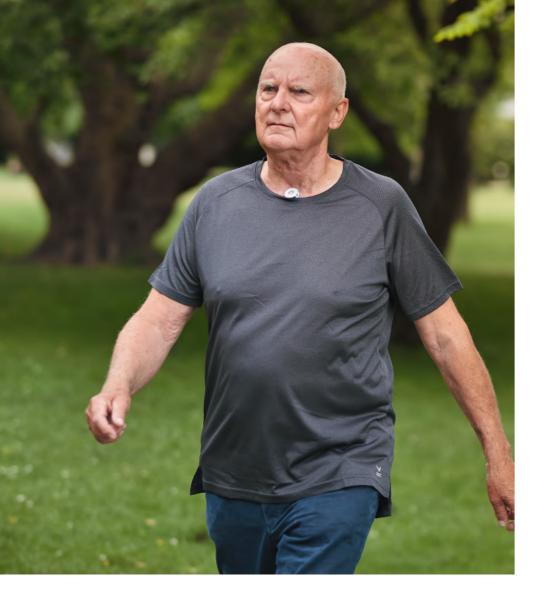

### ... or on the Go

Provox Life<sup>™</sup> Go HME provides lower breathing resistance, helping make it easier to breathe when you are out and about and engaging in daily activities. This HME has a low profile and a smooth rounded form for a more discreet look.

The wider-than-standard diameter and less dense foam has enabled optimised breathability while still providing good humidification – helping you maintain good lung health, when out and about.