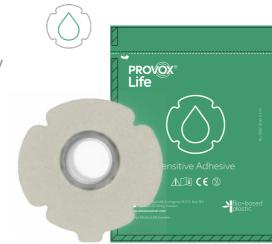

### Minimise skin irritation with Sensitive

### Provox Life™ Sensitive Adhesive

Sensitive is a gentle everyday adhesive for sensitive skin. A comfortable, gentle and low-profile adhesive that forms a good seal and provides a secure fit.