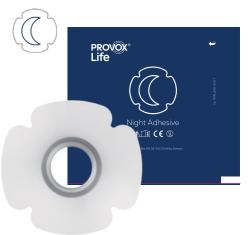

#### Provox Life™ Night Adhesive

Night adhesive allows your skin to recover while you sleep. A skin-friendly hydrogel adhesive that soothes and cools the skin.