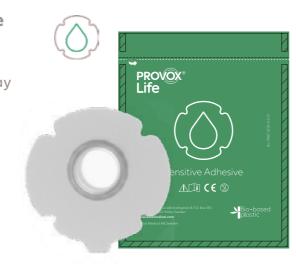

# Minimise skin irritation with Sensitive

### Provox Life™ Sensitive Adhesive

Sensitive is a gentle everyday adhesive for sensitive skin. A comfortable, gentle and low-profile adhesive that forms a good seal and provides a secure fit.