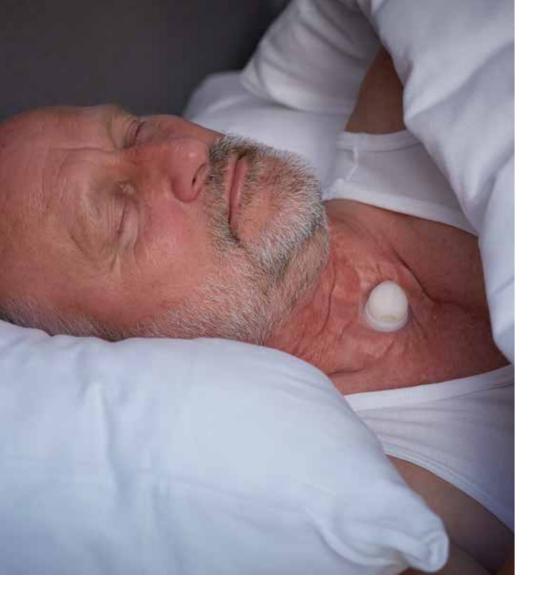

### Rest assured at Night

• 14% higher humidification compared to Provox® Luna™

Provox Life™ Night HME helps reduce coughing for more restful nights. It offers high humidification which helps reduce mucus production and coughing, allowing you to rest while improving lung health. The new range of accompanying adhesives have improved materials for better skin comfort so you can rest assured.

### Interchangeable HMEs for day and night ...

The resdesigned and improved HMEs optimise humidification in different situations and improve breathing performance. These high performance HMEs can be used and interchanged from day to night, according to your different activities and situations.

Using the right HME for the right situation 24/7 will help optimise your lung health.