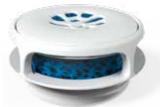

### Rest assured at Night

• 14% higher humidification compared to Provox® Luna™

Provox Life™ Night HME helps reduce coughing for more restful nights. It offers high humidification which helps reduce mucus production and coughing, allowing you to rest while improving lung health. The new range of accompanying adhesives have improved materials for better skin comfort so you can rest assured.