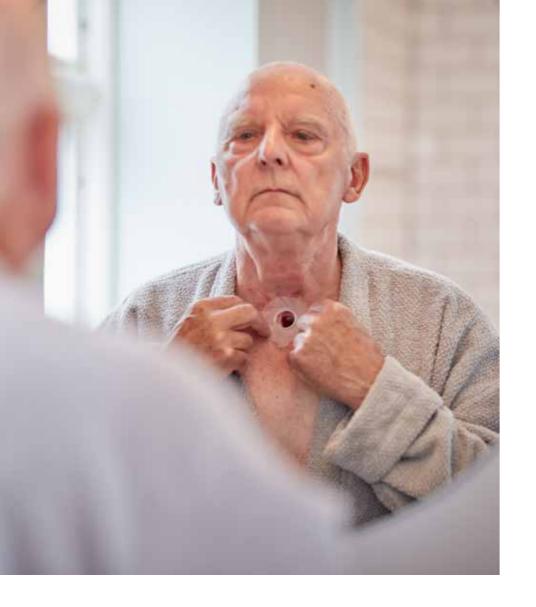

# "A little bit of stubbornness goes a long way"

"It was my birthday on May 20th in 2014 when I was told that I would be operated on a few days later. I was told that I would lose my voice, and I instantified, 'no thanks'. I always used to talk a lot. Fortunately, I brought my sons wit me, who convinced me that life is worth living even if I would not get my old voice back.

The surgery changed my life considerably. Before, I travelled a lot.

Now I don't travel that much anymore.

I also can't go swimming which bothers me since I live close to the sea. I walk into the water, but I can't swim. If I go too far, I get a scolding from my neighbours who keep an eye on me

I decline invitations to big parties. I find it frustrating to be in crowded, noisy areas and no one can hear me. It's the same with restaurants. First of all, I can't taste 100% but also because I can't talk while eating. So, I'd rather just drink a

Despite this, I chose to make the most life. My beloved husband passed away in 2008 but my friends are still there forme, and I am still my grandchildren's' grandmother. I also get a lot of help. Sometimes I wonder what the products were like 25 years ago. There were also people then who were operated on. We are privileged today to be able to get hands-free products, for example.

Recently I have tested the new Provox
Life products, and I have been very
impressed, especially with the Home and
Go HMEs. I found it so easy to breathe
with Home that sometimes I forgot to
change it. I used the Go HME when
walking, and I could not notice any

For others going through this, my advice is to take it easy, because you get better and better, day by day. You will find the you can do much more than you think you can. You can tackle major changes in your life. A little stubbornness goes a long way."