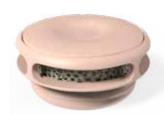

### Rest assured at Night

• 14% higher humidification compared to Provox® Luna™

Provox Life™ Night HME helps reduce coughing for more restful nights. It offers high humidification which helps reduce mucus production and coughing, allowing you to rest while improving lung health. The new range of accompanying adhesives have improved materials for better skin comfort so you can rest assured.

### Interchangeable HMEs for day and night ...

The resdesigned and improved HMEs optimise humidification in different situations and improve breathing performance. These high performance HMEs can be used and interchanged from day to night, according to your different activities and situations.

Using the right HME for the right situation 24/7 will help optimise your lung health.