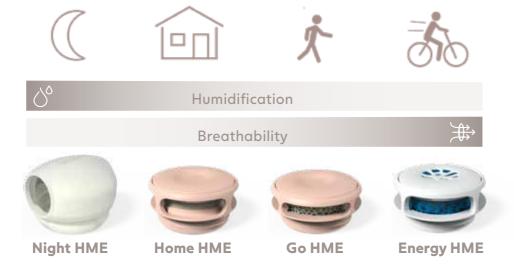

- A choice of high performing HMEs that ensure the right balance between humidification and breathability.
- Six interchangeable HMEs that mimic the function of your upper airways and cover your needs for every occasion.
- Newly designed adhesives with improved materials and new SecureFit<sup>™</sup> coupling which provides you with comfort and confidence.

# Better lung health whether you're at Home

- 9% higher humidification compared to Provox<sup>®</sup> XtraMoist™
- 14% higher breathability compared to Provox® XtraMoist™

Provox Life<sup>™</sup> Home HME is designed to improve your lung health when you are taking it easy at home. Like all Provox Life<sup>™</sup> HMEs, it features a wider-than-standard diameter which optimises humidification and breathability for healthier lungs.

#### ... or on the Go

- 6% higher humidification compared to Provox® XtraFlow™
- 25% higher breathability compared to Provox® XtraFlow™

Provox Life<sup>™</sup> Go HME provides lower breathing resistance, helping make it easier to breathe when you are out and about and engaging in daily activities. This HME has a low profile and a smooth rounded form for a more discreet look.

### Rest assured at Night

• 14% higher humidification compared to Provox® Luna™

Provox Life™ Night HME helps reduce coughing for more restful nights. It offers high humidification which helps reduce mucus production and coughing, allowing you to rest while improving lung health. The new range of accompanying adhesives have improved materials for better skin comfort so you can rest assured.

### **Great breathability** with Energy

63% higher breathability compared to Provox<sup>®</sup> XtraFlow<sup>™</sup>

Provox Life™ Energy HME is an HME that has good humidification and low breathing resistance, which is perfect for when you are physically active. So now you can choose your HME to suit more active situations and get more out of life after a laryngectomy.

### Interchangeable HMEs for day and night ...

The resdesigned and improved HMEs optimise humidification in different situations and improve breathing performance. These high performance HMEs can be used and interchanged from day to night, according to your different activities and situations.

Using the right HME for the right situation 24/7 will help optimise your lung health.