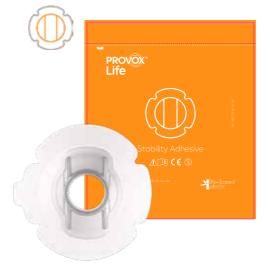

# An adhesive for all stoma types and situations

#### Provox Life™ Stability Adhesive

Stability is a firm everyday adhesive that provides solidity, especially if your stoma is deep. It is an ideal adhesive for those who speak frequently or speak hands-free.