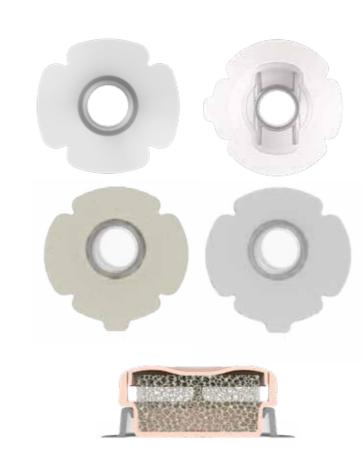

### High performance adhesives ...

The innovative clover-shaped adhesives are designed from highperformance materials to suit different skin types and stoma contours, providing you with a personalised solution.

Provox Life adhesives incorporate a soft, low profile coupling featuring the patented SecureFit™ technology. SecureFit™ gives an audible click to confirm that your HME is securely in place while the reinforced coupling provides a secure fit between your HME and the adhesive, while also being easy to remove.

- Redesigned clover-shape for comfort and a good fit.
- New coupling with SecureFit<sup>™</sup> technology for better security and compatibility with all Provox Life<sup>™</sup> HMEs for simplified changing.