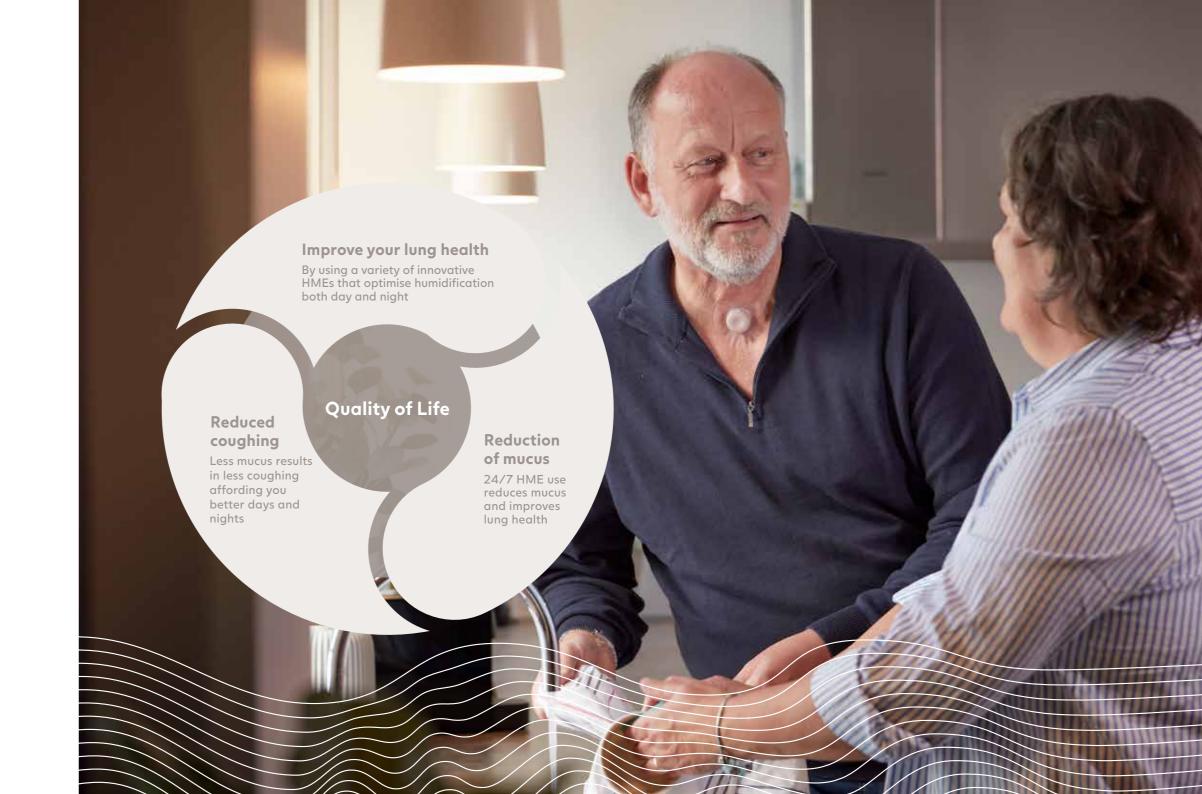

# Stop the cycle of coughing and improve your lung health

Coughing and excess mucus is a challenge even if you're used to using HMEs. It can make everyday activities difficult and disrupt your progress in life.

But there is a way to reduce coughing: by wearing high-performance HMEs both night and day. Research shows that after only 2 weeks of constant HME use, coughing and mucus decrease.

Provox® Life™ is a complete solution that works together to improve your lung health. The solution consists of:

### Interchangeable HMEs for day and night ...

The resdesigned and improved HMEs optimise humidification in different situations and improve breathing performance. These high performance HMEs can be used and interchanged from day to night, according to your different activities and situations.

Using the right HME for the right situation 24/7 will help optimise your lung health.