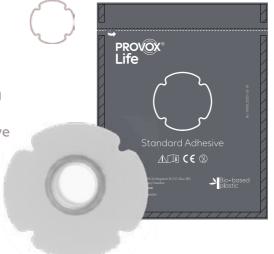

#### Provox Life™ Standard Adhesive

Standard is an everyday adhesive that provides a strong seal around your stoma. A soft, flexible and low-profile adhesive that forms a strong seal and provides a secure fit.